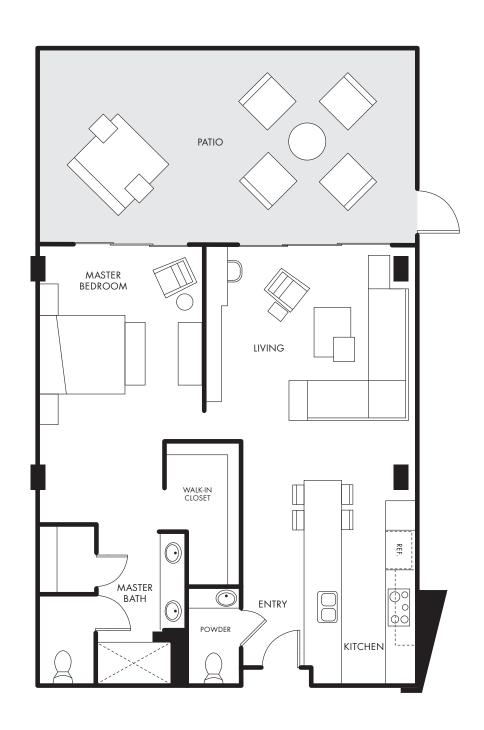

1,000 sq. ft. 129–444 sq. ft. Patio 1 Bedroom / 1.5 Bath

Continuing a policy of constant research and development, developer reserves the right to change price, design and specifications without prior notice or obligation. All listings of square footage are estimates only. Square footage may be calculated by measuring to the space inside perimeter walls. Therefore square footage estimates may include space that is not usable for residential purposes. Size, number of utility closets and locations of windows, front entries and doors vary per elevation and homesite location. All imagery is representational and does not depict specific building or future amenity details. Views vary per homesite location. All information subject to change.