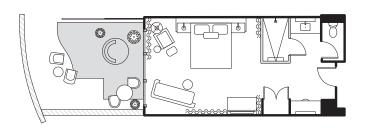

## GUESTROOM ACCOMMODATIONS

183 guestrooms

Signature Premium Guestrooms | 427 sq. ft. interior + 95 sq. ft. exterior 58 Total Rooms 37 Kings | 21 Double Queens

Signature Deluxe Guestrooms | 427 sq. ft. interior 48 Total Rooms | 9 Kings | 39 Double Queens

Mountain Premium Guestrooms | 436 sq. ft. interior + 95 sq. ft. exterior 6 King Rooms

Mountain Deluxe Guestrooms | 436 sq. ft. interior 2 King Rooms

Garden Premium Guestrooms | 427 sq. ft. interior + 130 sq. ft. exterior 34 King Rooms

Cabana Premium Guestrooms | 427 sq. ft. interior + 160 sq. ft. exterior 16 King Rooms

Immerse Premium Guestrooms | 464 sq. ft. interior + 62 sq. ft. exterior 18 King Rooms

Camelback Presidential Suite | 1123 sq. ft. + 633 sq. ft. patio 1 King Room

<sup>\*</sup>DELUXE indicates rooms without patios or balconies, while all PREMIUM rooms include patios or balconies.

## GARDEN PREMIUM GUESTROOM

Garden patio opens to terrace

Includes small balcony and tub overlook

Hearth '61 believes in ingredient-driven cuisine made with time-honored flavor pairings and cooking styles rich in tradition. We let the food inspire creativity and serve up seasonal fare that's delightful in its simplicity. We embody the notion of authentic, honest cuisine and cook from the heart, with a deep connection to the earth, fire and oceans.