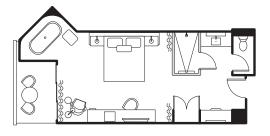

## **ROOM AMENITIES**

- Unique layouts
- Cocktail cart with recipe menu
- Authentic historic postcards
- Natural materials combined with modern design
- Open bedroom and bathroom floor plans
- Floor-to-ceiling glass

## GUESTROOM ACCOMMODATIONS

183 guestrooms

Signature Premium Guestrooms | 427 sq. ft. interior + 95 sq. ft. exterior 58 Total Rooms 37 Kings | 21 Double Queens

Signature Deluxe Guestrooms | 427 sq. ft. interior 48 Total Rooms | 9 Kings | 39 Double Queens

## SIGNATURE & MOUNTAIN PREMIUM GUESTROOM

Deluxe option does not include balcony