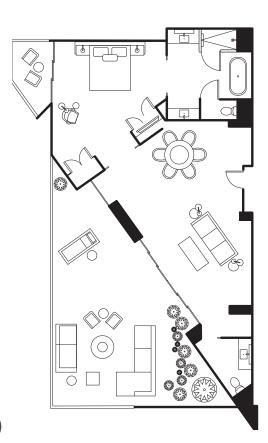

## GUESTROOM ACCOMMODATIONS

183 guestrooms

Signature Premium Guestrooms | 427 sq. ft. interior + 95 sq. ft. exterior 58 Total Rooms 37 Kings | 21 Double Queens

Signature Deluxe Guestrooms | 427 sq. ft. interior 48 Total Rooms | 9 Kings | 39 Double Queens

Mountain Premium Guestrooms | 436 sq. ft. interior + 95 sq. ft. exterior 6 King Rooms

Mountain Deluxe Guestrooms | 436 sq. ft. interior 2 King Rooms

Garden Premium Guestrooms | 427 sq. ft. interior + 130 sq. ft. exterior 34 King Rooms

Cabana Premium Guestrooms | 427 sq. ft. interior + 160 sq. ft. exterior 16 King Rooms

Immerse Premium Guestrooms | 464 sq. ft. interior + 62 sq. ft. exterior 18 King Rooms

Camelback Presidential Suite | 1123 sq. ft. + 633 sq. ft. patio 1 King Room

<sup>\*</sup>DELUXE indicates rooms without patios or balconies, while all PREMIUM rooms include patios or balconies.

## SIGNATURE & MOUNTAIN PREMIUM GUESTROOM

Deluxe option does not include balcony