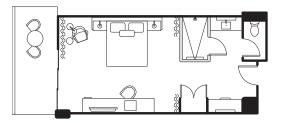

## GUESTROOM ACCOMMODATIONS

183 guestrooms

Signature Premium Guestrooms | 427 sq. ft. interior + 95 sq. ft. exterior 58 Total Rooms 37 Kings | 21 Double Queens

Signature Deluxe Guestrooms | 427 sq. ft. interior 48 Total Rooms | 9 Kings | 39 Double Queens

Mountain Premium Guestrooms | 436 sq. ft. interior + 95 sq. ft. exterior 6 King Rooms

Mountain Deluxe Guestrooms | 436 sq. ft. interior 2 King Rooms

Garden Premium Guestrooms | 427 sq. ft. interior + 130 sq. ft. exterior 34 King Rooms

Cabana Premium Guestrooms | 427 sq. ft. interior + 160 sq. ft. exterior 16 King Rooms

Immerse Premium Guestrooms | 464 sq. ft. interior + 62 sq. ft. exterior 18 King Rooms

Camelback Presidential Suite | 1123 sq. ft. + 633 sq. ft. patio 1 King Room

<sup>\*</sup>DELUXE indicates rooms without patios or balconies, while all PREMIUM rooms include patios or balconies.

## SIGNATURE & MOUNTAIN PREMIUM GUESTROOM

Deluxe option does not include balcony