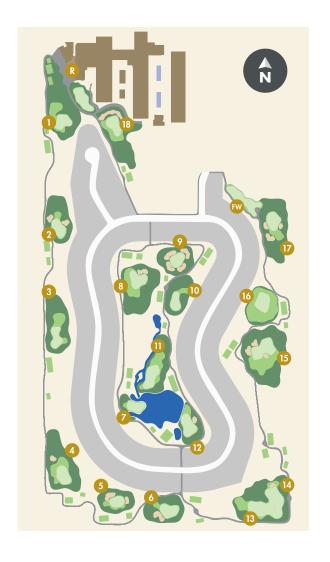

## SHORT COURSE

MOUNTAINSHADOWS

PARADISE VALLEY, AZ

The Short Course is a charming par-3 golf course, relatively quick and fun to play. The elegant design and layout challenges experienced golfers to control their distance and swing, while beginners can bump along each hole on wide-open greens. While the course itself is a joy to play, it's the breathtaking views of Camelback and Mummy Mountains, along with the scenic desert surroundings, that make the course a true destination.

## NAVIGATING THE SHORT COURSE

18-holes | Par-3 | ♦ 2,310 yards | ■ 2,065 yards | ● 1,735 yards

- Plunge
- Climb
- Flagon
- 4. Biarritz
- 5 Nutshell
- 6. Sixth Sense
- 7. Jutty
- 8. Ebb
- 9. Halo
- 10. Punchbowl

- 11. Snyder Burn
- 12. Oasis
- 13. Mummy
- 14. Dell
- 15. Dibs
- 16. Scotch Notch
- 17. High Bar
- \*FW. The Forrest Wager (bonus hole)
- 18. Bedrock
- R. Rusty's patio & lounge

Whether you need to rent clubs or are looking to spruce up your wardrobe, The Short Course Pro Shop has you covered. Find the best brands and latest gear while browsing the shelves, or have a pro help you discover the best equipment for your unique golfing style.