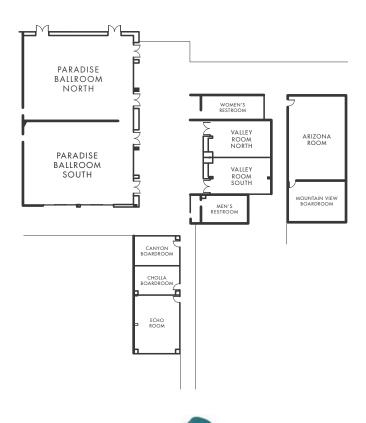

## EXTRAORDINARY SETTINGS FOR TIMELESS OCCASIONS

Your meetings and events will never feel the same after experiencing this rare setting. From a grand ballroom to intimate boardrooms, your next event will encapsulate an impalpable energy that moves and delights your guests.

Glass walls expose sweeping views of Camelback and Mummy Mountains and natural light, while unparalleled service and the latest tech offer attendees a comfortable space to work, socialize and innovate in modern luxury.

| SPACE                          | SQUARE<br>FOOTAGE | SQUARE<br>METERS | LENGTH<br>& WIDTH | CEILING<br>HEIGHT | BANQUET | CLASSROOM | CONFERENCE | RECEPTION | THEATER | U-SHAPE |
|--------------------------------|-------------------|------------------|-------------------|-------------------|---------|-----------|------------|-----------|---------|---------|
| BALLROOMS                      |                   |                  |                   |                   |         |           |            |           |         |         |
| Paradise Ballroom              | 4,475             | 416              | 54' x 83'         | 16'               | 330     | 265       | -          | 600       | 550     | 90      |
| Paradise Ballroom North        | 2,272             | 211              | 54' x 42'         | 16'               | 160     | 125       | 55         | 300       | 275     | 45      |
| Paradise Ballroom South        | 2,202             | 205              | 54' x 41'         | 16'               | 160     | 125       | 55         | 300       | 275     | 45      |
| Paradise Ballroom Pre-Function | 4,329             | 402              | _                 | 13' 6"            | 300     | -         | _          | 500       | _       | _       |
| Valley Room                    | 1,082             | 101              | 30' x 36'         | 14' 6"            | 70      | 60        | 45         | 120       | 120     | 40      |
| Valley Room North              | 543               | 50               | 30' x 18'         | 14' 6"            | 30      | 25        | 20         | 60        | 60      | 20      |
| Valley Room South              | 539               | 50               | 30' x 18'         | 14' 6"            | 30      | 25        | 20         | 60        | 60      | 20      |
| Arizona Room                   | 1,129             | 105              | 40' x 28'         | 12' 6"            | 70      | 60        | 46         | 125       | 120     | 40      |
| Echo Room                      | 634               | 59               | 27' 6" x 23'      | 12' 6"            | 50      | 30        | 24         | 65        | 60      | 24      |
|                                |                   |                  |                   |                   |         |           |            |           |         |         |
| BOARDROOMS                     |                   |                  |                   |                   |         |           |            |           |         |         |
| Mountain View Boardroom        | 546               | 51               | 19' x 28'         | 12' 6"            | -       | -         | 18         | -         | -       | _       |
| Canyon Boardroom               | 325               | 30               | 14' x 23'         | 12' 6"            | _       | -         | 12         | _         | _       | _       |
| Cholla Boardroom               | 315               | 29               | 14' x 23'         | 12' 6"            | -       | -         | 12         | -         | -       | -       |
|                                |                   |                  |                   |                   |         |           |            |           |         |         |
| OUTDOOR                        |                   |                  |                   |                   |         |           |            |           |         |         |
| Camelback Overlook             | 4,161             | 387              | 62' x 68'         | _                 | 300     | _         | _          | 500       | _       | _       |
| Paradise Terrace               | 3,480             | 323              | 54' x 64' 6"      | _                 | 200     | _         | _          | 350       | _       | _       |
| Mountain Shadows Lawn          | 6,550             | 609              | 50' x 131'        | -                 | 500     | -         | _          | 750       | -       | _       |
| Mountain Shadows Lawn North    | 3,847             | 357              | 50' x 77'         | _                 | 300     | -         | _          | 500       | -       | _       |
| Mountain Shadows Lawn South    | 1,900             | 177              | 50' x 38'         | _                 | 120     | -         | _          | 200       | -       | _       |
| Living Room Patio              | 560               | 52               | 25' x 22' 6"      | _                 | 30      | _         | _          | 60        | _       | _       |
| Rusty's Patio                  | 1,903             | 177              | 55' x 34' 6"      | -                 | 120     | -         | _          | 250       | -       | -       |
| Hearth '61 Restaurant Patio    | 2,444             | 227              | 80' x 30' 6"      | _                 | 140     | _         | _          | 200       | _       | _       |