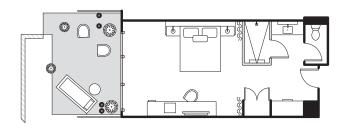

## GUESTROOM ACCOMMODATIONS

183 guestrooms

Signature Premium Guestrooms | 427 sq. ft. interior + 95 sq. ft. exterior 58 Total Rooms 37 Kings | 21 Double Queens

Signature Deluxe Guestrooms | 427 sq. ft. interior 48 Total Rooms | 9 Kings | 39 Double Queens

Mountain Premium Guestrooms | 436 sq. ft. interior + 95 sq. ft. exterior 6 King Rooms

Mountain Deluxe Guestrooms | 436 sq. ft. interior 2 King Rooms

Garden Premium Guestrooms | 427 sq. ft. interior + 130 sq. ft. exterior 34 King Rooms

Cabana Premium Guestrooms | 427 sq. ft. interior + 160 sq. ft. exterior 16 King Rooms

Immerse Premium Guestrooms | 464 sq. ft. interior + 62 sq. ft. exterior 18 King Rooms

Camelback Presidential Suite | 1123 sq. ft. + 633 sq. ft. patio 1 King Room

<sup>\*</sup>DELUXE indicates rooms without patios or balconies, while all PREMIUM rooms include patios or balconies.

## CABANA PREMIUM GUESTROOM

Cabana patio opens to pool