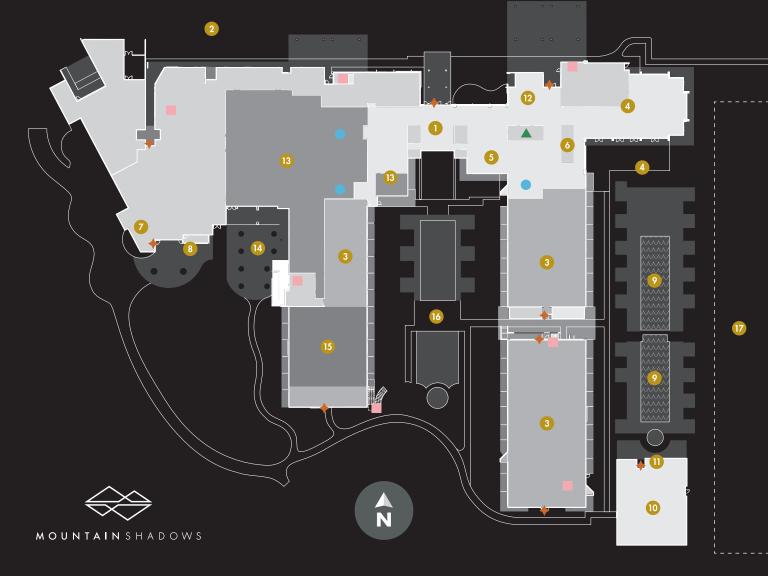

### PROPERTY LEGEND

Find your way around Mountain Shadows

- 1. Main Entrance & Lobby
- 2. Guest Parking
- 3 Guestrooms
- 4. Hearth '61 Restaurant & Patio
- 5. The Living Room at Hearth '61
- 6. The Bar at Hearth '61
- 7. The Short Course & Shop
- 8. Rusty's Patio & Lounge
- 9. The Citizens Club Pool
- 10. The Citizens Club Fitness
- The Citizens Club Juice Bar
- 12. PV Mercantile
- 13. Ballrooms & Meeting Areas
- 14 Paradise Terrace
- 15. Camelback Overlook (2nd Level)
- 16. Mountain Shadows Lawn
- 17. Condominiums (Late 2017)