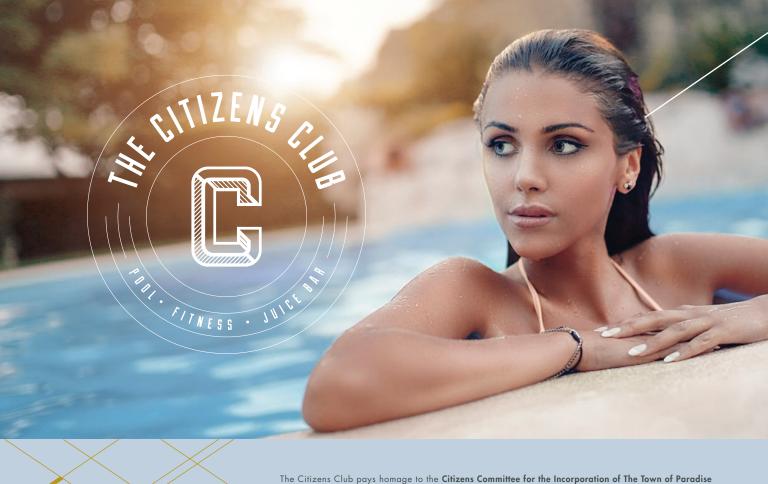

## THE CITIZENS CLUB

- Two 75-foot long pools with transitional waterfall
- Seven (7) private cabanas
- Poolside food and beverage service
- Dramatic views
- 5,000-square-foot fitness facility
- Precor equipment
- TRX Suspension Trainer
- Individual and group fitness classes
- Guided hiking
- Yoga/cycle center
- Juice bar

## **POOL**

Featuring two sparkling 75-foot pools connected by an overwater walkway, The Citizens Club Pool leaves no detail forgotten. Stay comfortable in one of seven cabanas, enjoy poolside food and beverage service and absorb the dramatic 360-degree views as you soak up the quiet, happy moments life affords.

## **FITNESS CENTER**

Stay well and stay focused in The Citizens Club's 5,000-square-foot fitness facility. With the latest Precor equipment, a yoga and cycle center and individual and group classes, you can keep your health on track however you see fit. Then explore Paradise Valley or Scottsdale with hiking, biking and walking options in our backyard.

## JUICE BAR

Savor healthy options at The Citizens Club juice bar. Perfect after a tough workout or a hot day at the pool, the juice bar uses fresh produce and organic ingredients for all its concoctions. Grab a snack or make it a meal with a variety of delicious and nutritious items.